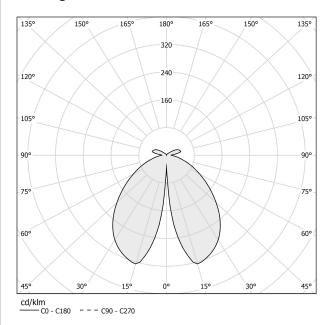

| SDCM 3                |
| SHOCK RESISTANCE RATING  | IK06                  |
| PACKING DIMENSIONS       | 27,0 x 35,0 x 22,0 cm |
|                          |                       |



Suspension lighting fixture for indoor or outdoor spaces, with direct light emission. Turned aluminium structure in corten, mat brass or micaceous grey polyacrylic paint.

Transparent silicone gaskets.

Screen in partially mat cast glass.

Aluminium closing disk in polyacrylic paint.

Nickelled brass M12 cable gland.

Stainless steel screws.

2m (78,7") long suspension and power cable in neoprene.

Power canopy with galvanized sheet metal ceiling bracket and die-cast aluminium  $\,$ covering in corten, mat brass or micaceous grey polyacrylic paint.









## Technical drawing



## Polar diagram