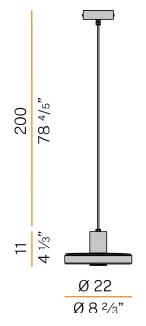

COLOUR TOLLERANCES       | SDCM 3                |
| SHOCK RESISTANCE RATING  | IK06                  |
| PACKING DIMENSIONS       | 27,0 x 35,0 x 22,0 cm |
|                          |                       |



Suspension lighting fixture for indoor or outdoor spaces, with direct light emission. Turned aluminium structure in corten, mat brass or micaceous grey polyacrylic paint.

Transparent silicone gaskets.

Screen in partially mat cast glass.

Aluminium closing disk in polyacrylic paint.

Nickelled brass M12 cable gland.

Stainless steel screws.

2m (78,7") long suspension and power cable in neoprene.

Power canopy with galvanized sheet metal ceiling bracket and die-cast aluminium  $\,$ covering in corten, mat brass or micaceous grey polyacrylic paint.









## Technical drawing



## Polar diagram