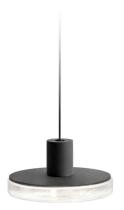

Suspension lighting fixture for indoor or outdoor spaces, with direct light emission. Turned aluminium structure in corten, mat brass or micaceous grey polyacrylic paint.

Transparent silicone gaskets.

Screen in partially mat cast glass.

Aluminium closing disk in polyacrylic paint.

Nickelled brass M12 cable gland.

Stainless steel screws.

2m (78,7") long suspension and power cable in neoprene.

Power canopy with galvanized sheet metal ceiling bracket and die-cast aluminium  $\,$ covering in corten, mat brass or micaceous grey polyacrylic paint.

## Technical drawing